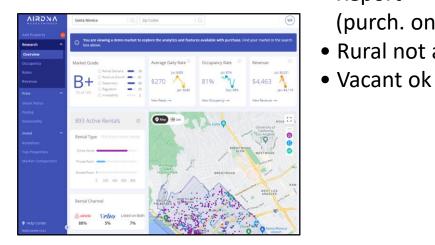

#### **Short Term Rentals**

- Purchase or Refi (R/T & C/O)
- 1 Unit SFR, 2-4 Unit (Refi only), PUD and Condo eligible, Condotel min 1.20 DSCR
- No first-time investors & no inexperienced investors
- Apply 20% Management Fee Reduction to Income
- Document Income with 1007/1025 supported by 12 mos history of payments OR AirDNA/Overview Report

(purch. only) contact AE

Rural not available