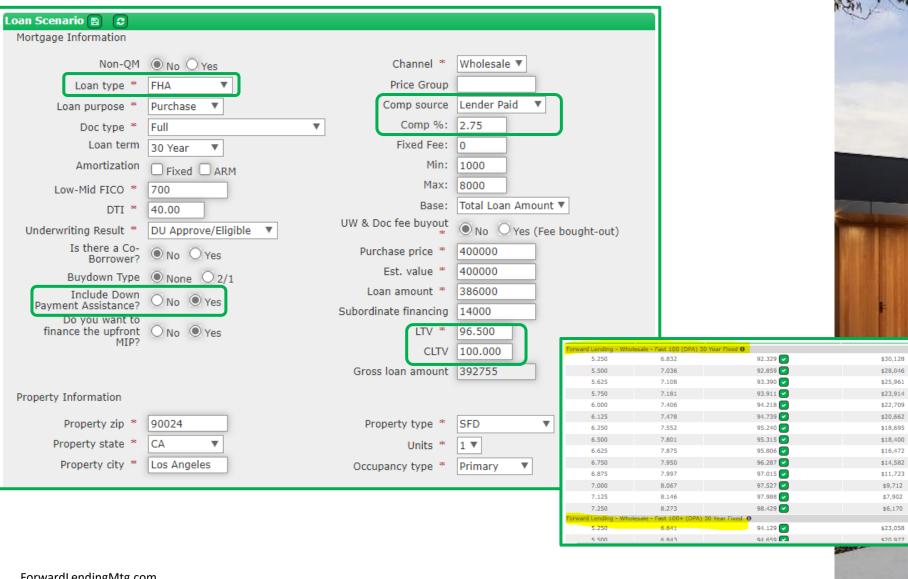

### Fast100 HIGHLIGHTS

- DU/Approve Eligible
  - 620 Min FICO
  - DTI Based on Findings
- Manual UW Now Allowed!
  - 660 Min FICO
  - Max DTI 45%
- Follows FHA guidelines/Loan Limits/Minimal Overlays
- High balance loans Now Allowed!
- Cannot be subordinated
- 0% Interest rate on 2<sup>nd</sup> \$0 Payment on 2<sup>nd</sup> NOT included in the DTI
- 100% CLTV FHA Loan (Combining 1<sup>st</sup> and Subordinate Lien)
- 2:1 Temp Buydowns Now Available!
- \*Refer to our complete Matrix at:

Forward FHA 100 – Forward Lending (forwardlendingmtg.com)

ForwardLendingMtg.com Restrictions apply on Specials 844.941.5626

Restrictions apply on Specials. Contact your AE for full details.

Intended for Mortgage/Real Estate Professionals